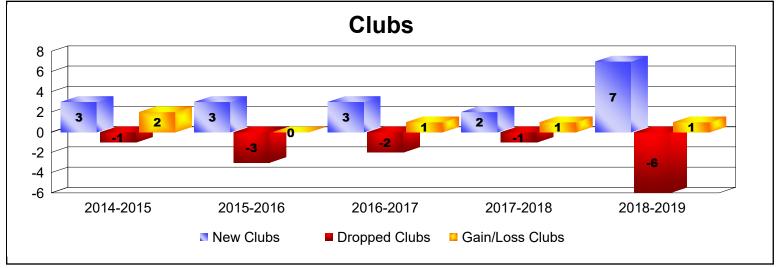

District B 8 As of June 2019 Cumulative

| Year      | New<br>Clubs | Dropped<br>Clubs | Gain/<br>Loss<br>Clubs | New<br>Members | Charter<br>Members | Reinstate<br>Members | Transfer<br>Members | Total<br>Member<br>Added | Total<br>Members<br>Dropped | Gain/<br>Loss<br>Members |
|-----------|--------------|------------------|------------------------|----------------|--------------------|----------------------|---------------------|--------------------------|-----------------------------|--------------------------|
| 2014-2015 | 3            | -1               | 2                      | 137            | 79                 | 36                   | 6                   | 258                      | -244                        | 14                       |
| 2015-2016 | 3            | -3               | 0                      | 126            | 107                | 28                   | 2                   | 263                      | -232                        | 31                       |
| 2016-2017 | 3            | -2               | 1                      | 277            | 76                 | 6                    | 1                   | 360                      | -237                        | 123                      |
| 2017-2018 | 2            | -1               | 1                      | 181            | 79                 | 44                   | 16                  | 320                      | -354                        | -34                      |
| 2018-2019 | 7            | -6               | 1                      | 147            | 156                | 14                   | 1                   | 318                      | -378                        | -60                      |
| Average   | 4            | -3               | 1                      | 174            | 99                 | 26                   | 5                   | 304                      | -289                        | 15                       |