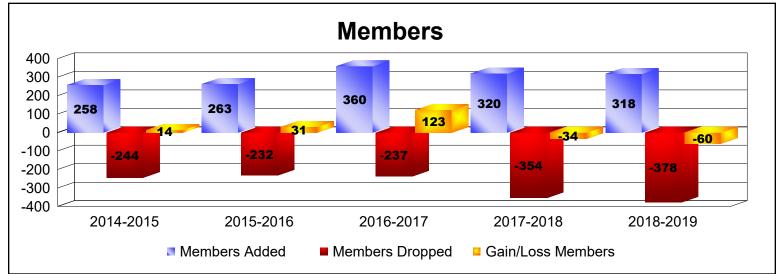

District B 8 As of June 2019 Cumulative

| Year      | New<br>Clubs | Dropped<br>Clubs | Gain/<br>Loss<br>Clubs | New<br>Members | Charter<br>Members | Reinstate<br>Members | Transfer<br>Members | Total<br>Member<br>Added | Total<br>Members<br>Dropped | Gain/<br>Loss<br>Members |
|-----------|--------------|------------------|------------------------|----------------|--------------------|----------------------|---------------------|--------------------------|-----------------------------|--------------------------|
| 2014-2015 | 3            | -1               | 2                      | 137            | 79                 | 36                   | 6                   | 258                      | -244                        | 14                       |
| 2015-2016 | 3            | -3               | 0                      | 126            | 107                | 28                   | 2                   | 263                      | -232                        | 31                       |
| 2016-2017 | 3            | -2               | 1                      | 277            | 76                 | 6                    | 1                   | 360                      | -237                        | 123                      |
| 2017-2018 | 2            | -1               | 1                      | 181            | 79                 | 44                   | 16                  | 320                      | -354                        | -34                      |
| 2018-2019 | 7            | -6               | 1                      | 147            | 156                | 14                   | 1                   | 318                      | -378                        | -60                      |
| Average   | 4            | -3               | 1                      | 174            | 99                 | 26                   | 5                   | 304                      | -289                        | 15                       |